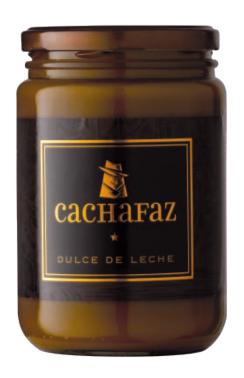

## **DULCE DE LECHE**

It comes in a 800gr extra large presentation as well as the tradicional 450 grs one. Both ones in a glass jar. The chosen color for the logo and glass top go back to the bronze used during the dulce de leche's making. Our jar dulce de leche has a different formula y consistency from the one use in ajores or conitos Dulce de Leche Cachafaz is gluten free and celiac friendly It lasts a year. Our dulce de leche is great to eat straight from the jar, spread on top of a piece of bread or for bakery at home.

| UNIT WEIGHT | CASES PER MASTER BOX | PACKAGE PER PALLET | SHELF LIFE |
|-------------|----------------------|--------------------|------------|
| 450 g.      | 12 x 450 g.          | 105                | 365 DAYS   |
| 800 g.      | 6 x 800 g.           | 100                |            |