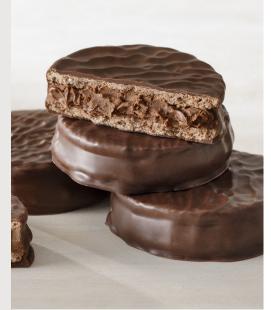

## ALFAJOR STUFFED WITH MOUSSE CHOCOLATE COVERED CHOCOLATE MILK

## **TECHNICAL CHARACTERISTICS**

Alfajor stuffed with mousse. Measurements: 95 x 65 x 17mm. Weight: 50g. Shelf life: 240 days. DUN:77930057.

Gift Box x 6 units. Measures:

240 x 155 x 25mm. Weight: 300g. EAN: 7798128000257.